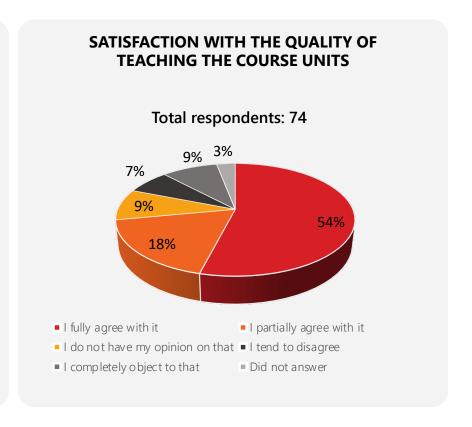

## **GENERAL EVALUATION OF QUALITY OF THE COURSE UNITS** 2022 - 2023

**76%** of students who responded are **highly satisfied** or **satisfied** with quality of the course units of the master's degree study programme *Social Work with Children and Youth* of the study field *Social Work*.