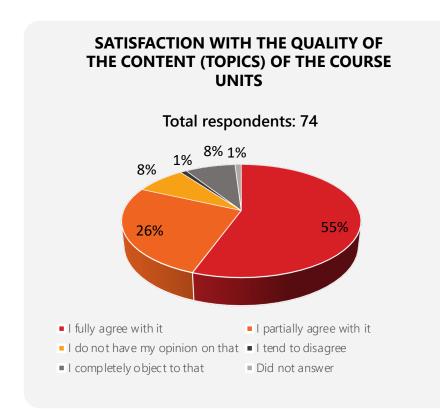

## **GENERAL EVALUATION OF QUALITY OF THE COURSE UNITS** 2022 - 2023

**76%** of students who responded are **highly satisfied** or **satisfied** with quality of the course units of the master's degree study programme *Social Work with Children and Youth* of the study field *Social Work*.