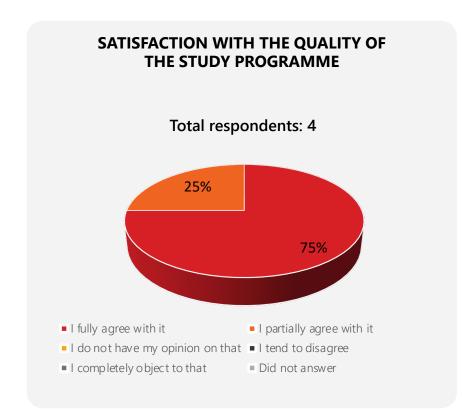

## **GENERAL EVALUATION OF QUALITY OF THE STUDY PROGRAMME** 2022 - 2023

**100%** of students who responded are **highly satisfied** or **satisfied** with quality of the master's degree study programme *Social Work with Children and Youth* of the study field *Social Work*.