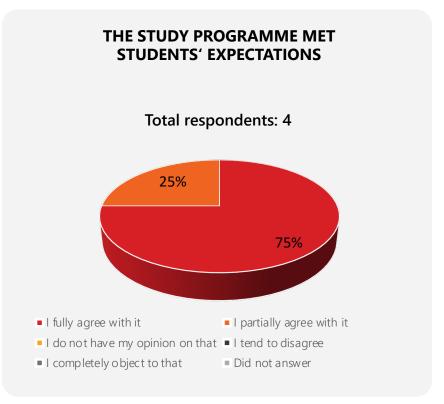

## MYKOLAS ROMERIS UNIVERSITY

Quality of the master's degree study programme

Social Work with Children and Youth

of the study field Social Work

2022 - 2023

Students' opinions presentation





## **GENERAL EVALUATION OF QUALITY OF THE COURSE UNITS** 2022 - 2023











**76%** of students who responded are **highly satisfied** or **satisfied** with quality of the course units of the master's degree study programme *Social Work with Children and Youth* of the study field *Social Work*.



## **GENERAL EVALUATION OF QUALITY OF THE STUDY PROGRAMME** 2022 - 2023











**100%** of students who responded are **highly satisfied** or **satisfied** with quality of the master's degree study programme *Social Work with Children and Youth* of the study field *Social Work*.