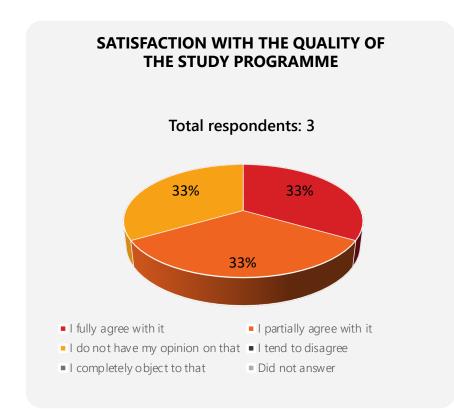

## **GENERAL EVALUATION OF QUALITY OF THE STUDY PROGRAMME** 2022 - 2023

**50%** of students who responded are **highly satisfied** or **satisfied** with quality of the master's degree study programme *Management of Tourism Sector* of the study field *Tourism and Leisure*.