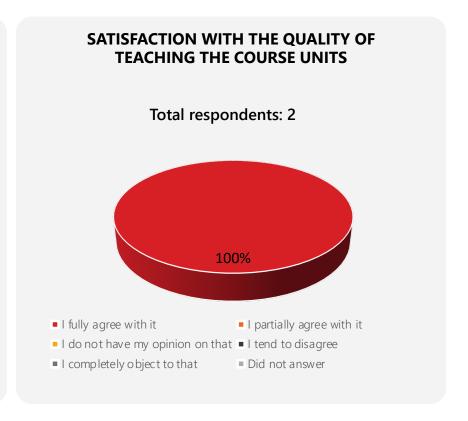

## **GENERAL EVALUATION OF QUALITY OF THE COURSE UNITS** 2022 - 2023

**100**% of students who responded are **highly satisfied** or **satisfied** with quality of the course units of the master's degree study programme *Management of Tourism Sector* of the study field *Tourism and Leisure*.