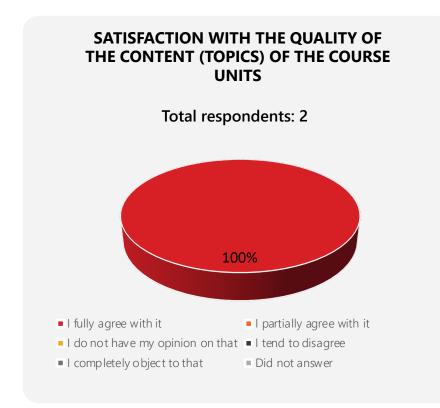

## **GENERAL EVALUATION OF QUALITY OF THE COURSE UNITS** 2022 - 2023

**100**% of students who responded are **highly satisfied** or **satisfied** with quality of the course units of the master's degree study programme *Management of Tourism Sector* of the study field *Tourism and Leisure*.