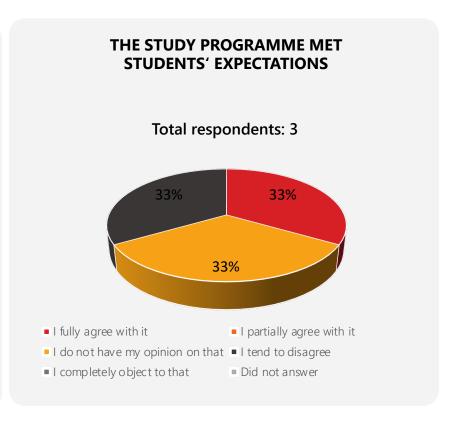

## MYKOLAS ROMERIS UNIVERSITY

Quality of the master's degree study programme

Management of Tourism Sector

of the study field Tourism and Leisure

2022 - 2023

Students' opinions presentation





## **GENERAL EVALUATION OF QUALITY OF THE COURSE UNITS** 2022 - 2023











**100**% of students who responded are **highly satisfied** or **satisfied** with quality of the course units of the master's degree study programme *Management of Tourism Sector* of the study field *Tourism and Leisure*.



## **GENERAL EVALUATION OF QUALITY OF THE STUDY PROGRAMME** 2022 - 2023











**50%** of students who responded are **highly satisfied** or **satisfied** with quality of the master's degree study programme *Management of Tourism Sector* of the study field *Tourism and Leisure*.