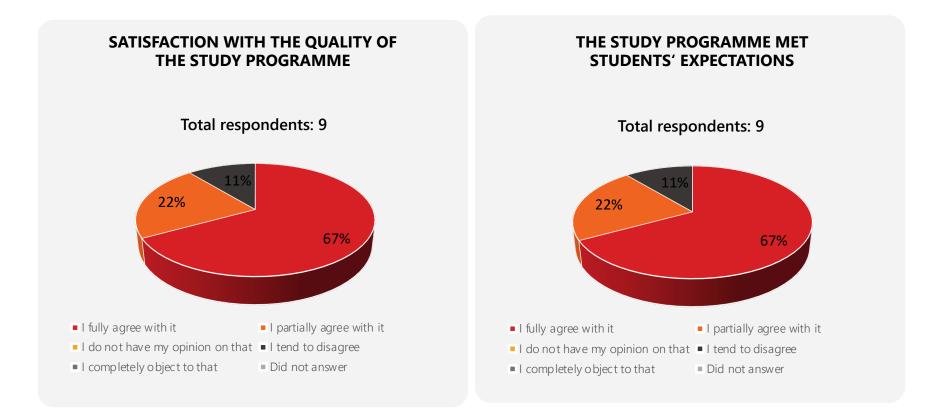

**89%** of students who responded are **highly satisfied** or **satisfied** with quality of the master's degree study programme *Labour Law LL.M* of the study field *Law*.