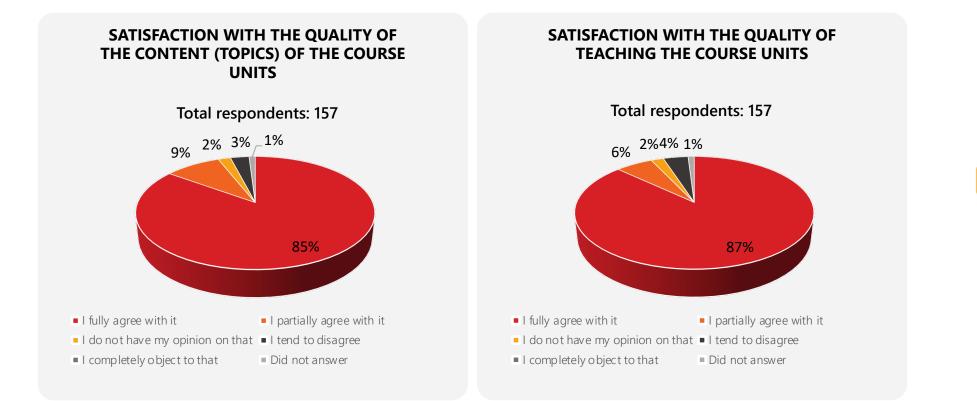

**93%** of students who responded are **highly satisfied** or **satisfied** with quality of the course units of the master's degree study programme *Labour Law LL.M* of the study field *Law*.

GENERAL EVALUATION OF QUALITY OF THE STUDY PROGRAMME 2022 - 2023