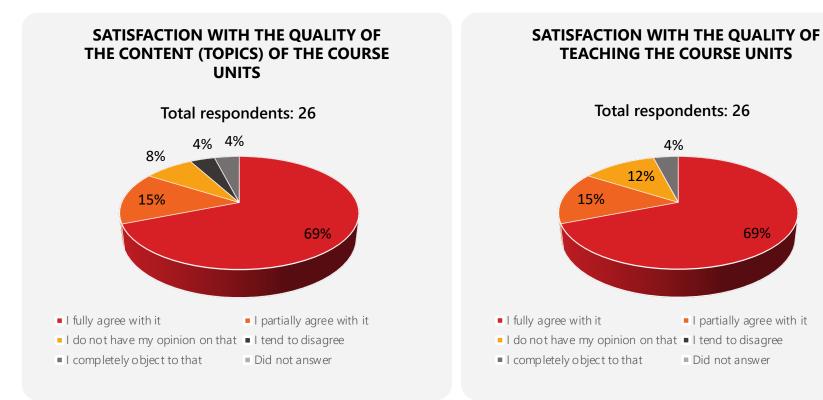

**85%** of students who responded are **highly satisfied** or **satisfied** with quality of the course units of the master's degree study programme *Applied Criminal Psychology* of the study field *Psychology*.