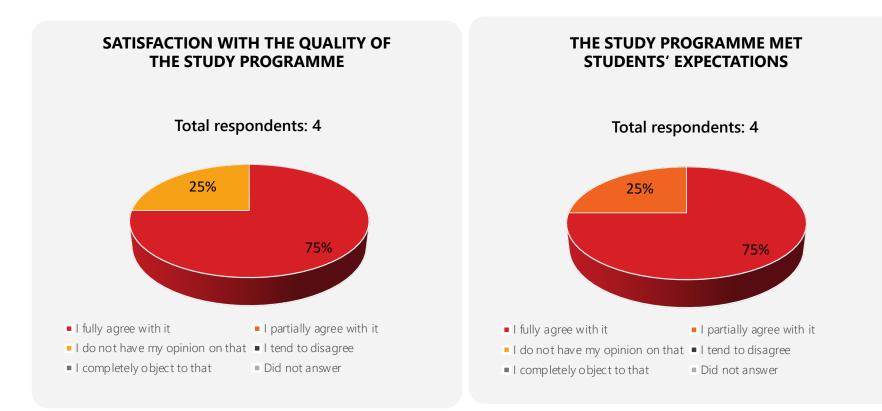

GENERAL EVALUATION OF QUALITY OF THE STUDY PROGRAMME 2022 - 2023

**88%** of students who responded are **highly satisfied** or **satisfied** with quality of the master's degree study programme *Applied Criminal Psychology* of the study field *Psychology*.