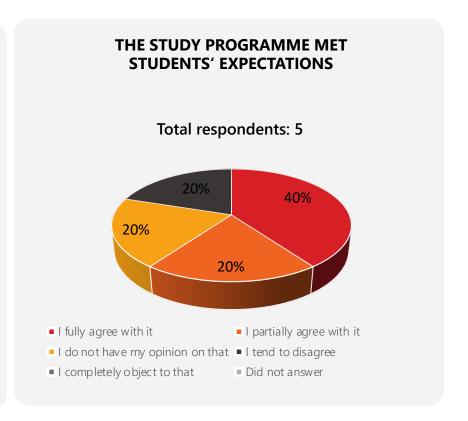

## MYKOLAS ROMERIS UNIVERSITY

Quality of the bachelor's degree study programme

Tourism Management and Heritage

of the study field Tourism and Leisure

2022 - 2023

Students' opinions presentation





## **GENERAL EVALUATION OF QUALITY OF THE COURSE UNITS** 2022 - 2023











**88%** of students who responded are **highly satisfied** or **satisfied** with quality of the course units of the bachelor's degree study programme *Tourism Management and Heritage* of the study field *Tourism and Leisure*.



## **GENERAL EVALUATION OF QUALITY OF THE STUDY PROGRAMME** 2022 - 2023











**70%** of students who responded are **highly satisfied** or **satisfied** with quality of the bachelor's degree study programme *Tourism Management and Heritage* of the study field *Tourism and Leisure*.