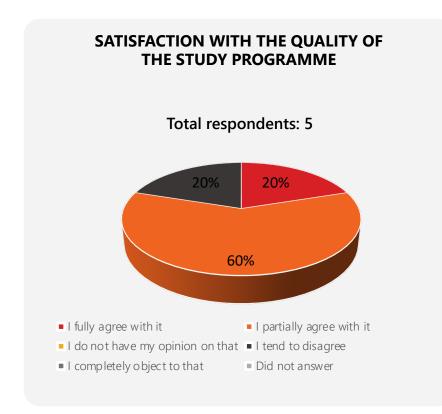

## **GENERAL EVALUATION OF QUALITY OF THE STUDY PROGRAMME** 2022 - 2023

**70%** of students who responded are **highly satisfied** or **satisfied** with quality of the bachelor's degree study programme *Tourism Management and Heritage* of the study field *Tourism and Leisure*.