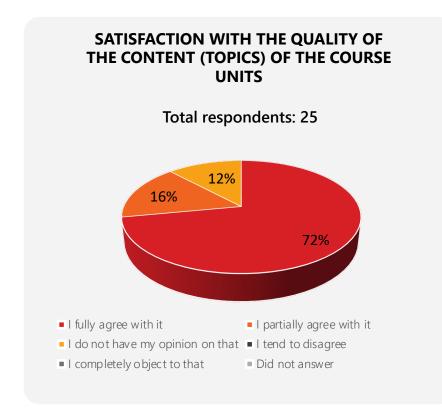

## **GENERAL EVALUATION OF QUALITY OF THE COURSE UNITS** 2022 - 2023

**88%** of students who responded are **highly satisfied** or **satisfied** with quality of the course units of the bachelor's degree study programme *Tourism Management and Heritage* of the study field *Tourism and Leisure*.