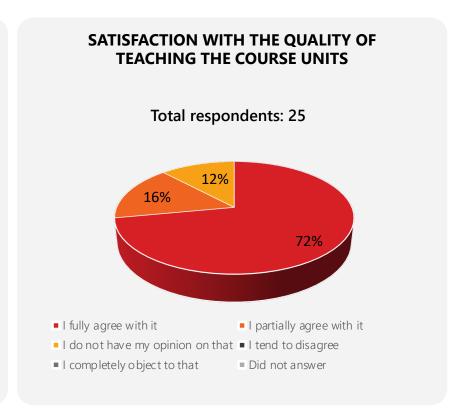

## **GENERAL EVALUATION OF QUALITY OF THE COURSE UNITS** 2022 - 2023

**88%** of students who responded are **highly satisfied** or **satisfied** with quality of the course units of the bachelor's degree study programme *Tourism Management and Heritage* of the study field *Tourism and Leisure*.