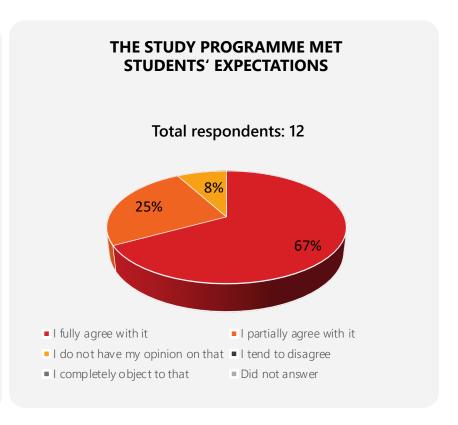

## **GENERAL EVALUATION OF QUALITY OF THE STUDY PROGRAMME** 2022 - 2023

**92%** of students who responded are **highly satisfied** or **satisfied** with quality of the bachelor's degree study programme *Psychology* of the study field *Psychology*.