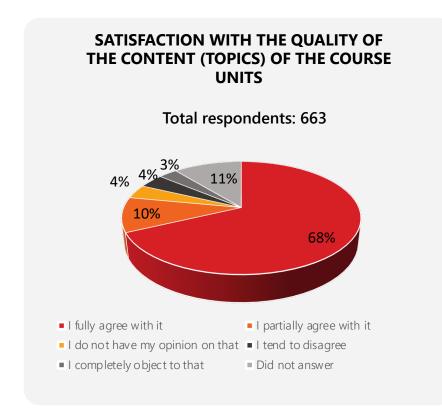

## **GENERAL EVALUATION OF QUALITY OF THE COURSE UNITS** 2022 - 2023

77% of students who responded are **highly satisfied** or **satisfied** with quality of the course units of the bachelor's degree study programme *Psychology* of the study field *Psychology*.