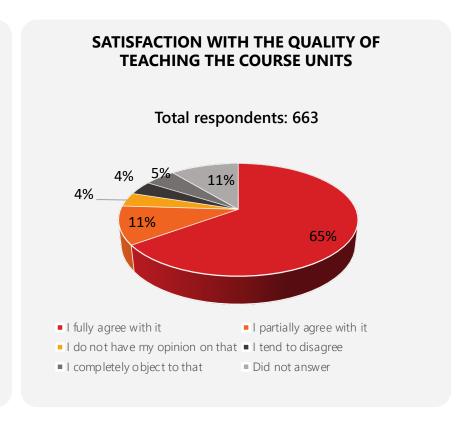

## **GENERAL EVALUATION OF QUALITY OF THE COURSE UNITS** 2022 - 2023

77% of students who responded are **highly satisfied** or **satisfied** with quality of the course units of the bachelor's degree study programme *Psychology* of the study field *Psychology*.