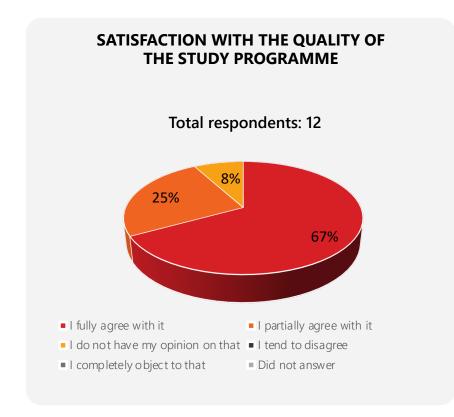

## **GENERAL EVALUATION OF QUALITY OF THE STUDY PROGRAMME** 2022 - 2023

**92%** of students who responded are **highly satisfied** or **satisfied** with quality of the bachelor's degree study programme *Psychology* of the study field *Psychology*.