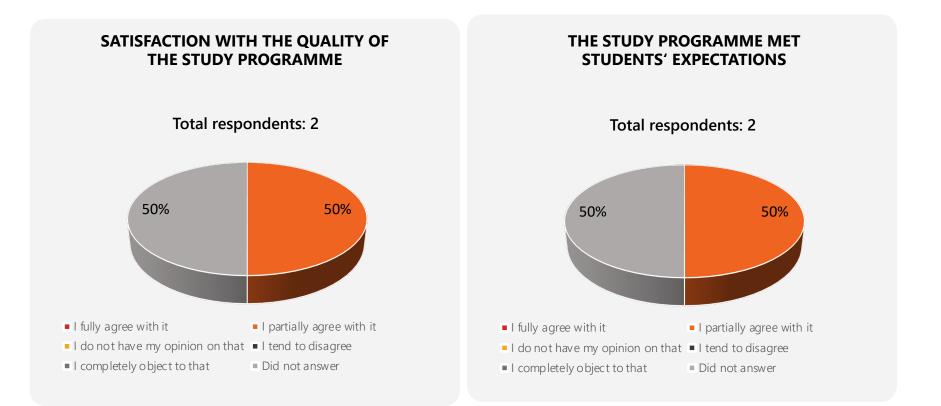

GENERAL EVALUATION OF QUALITY OF THE STUDY PROGRAMME 2022 - 2023

**50%** of students who responded are **highly satisfied** or **satisfied** with quality of the bachelor's degree study programme *International Business and Customs Logistics* of the study field *Business Studies*.