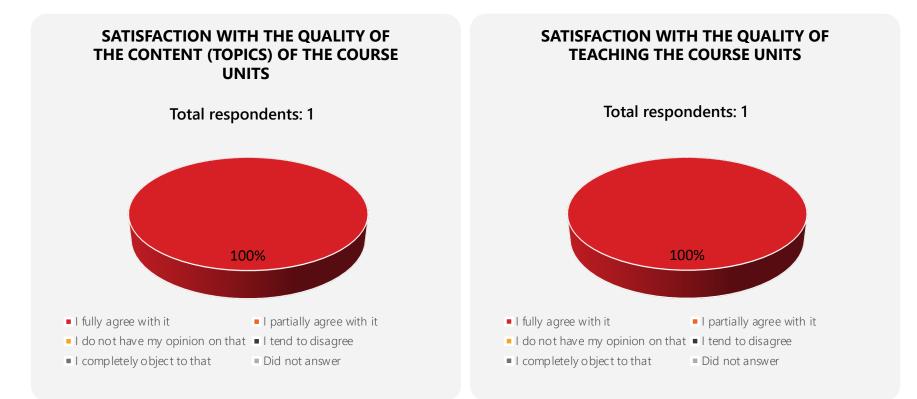

GENERAL EVALUATION OF QUALITY OF THE COURSE UNITS 2022 - 2023

**100%** of students who responded are **highly satisfied** or **satisfied** with quality of the course units of the bachelor's degree study programme *International Business and Customs Logistics* of the study field *Business Studies*.