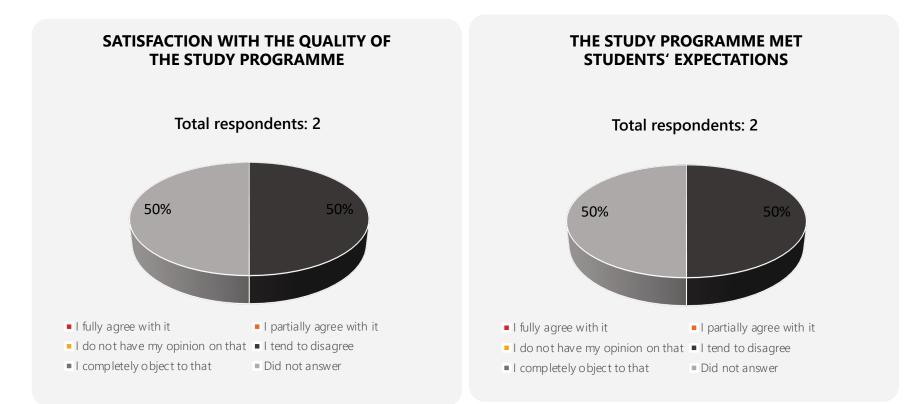

GENERAL EVALUATION OF QUALITY OF THE STUDY PROGRAMME 2021 - 2022

**0%** of students who responded are **highly satisfied** or **satisfied** with quality of the master's degree study programme *Social Work with Children and Youth* of the study field *Social Work*.