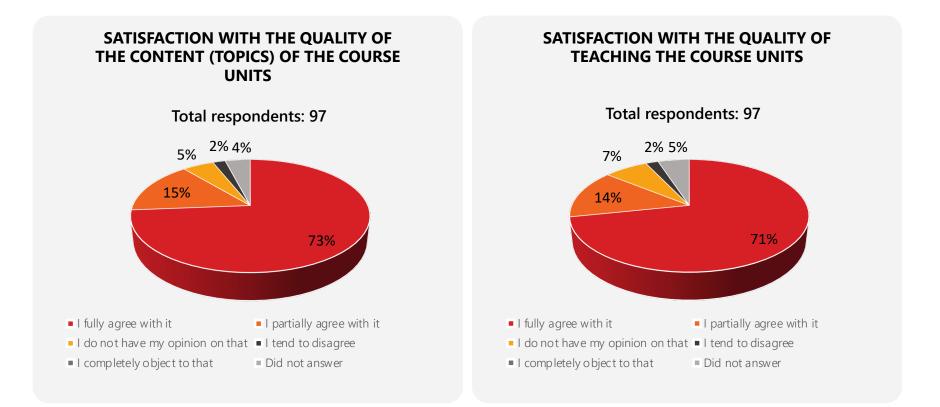

## MYKOLAS ROMERIS UNIVERSITY

Quality of the master's degree study programme Social Work with Children and Youth of the study field Social Work

2021 - 2022

Students' opinions presentation

GENERAL EVALUATION OF QUALITY OF THE COURSE UNITS 2021 - 2022

**87%** of students who responded are **highly satisfied** or **satisfied** with quality of the course units of the master's degree study programme *Social Work with Children and Youth* of the study field *Social Work*.