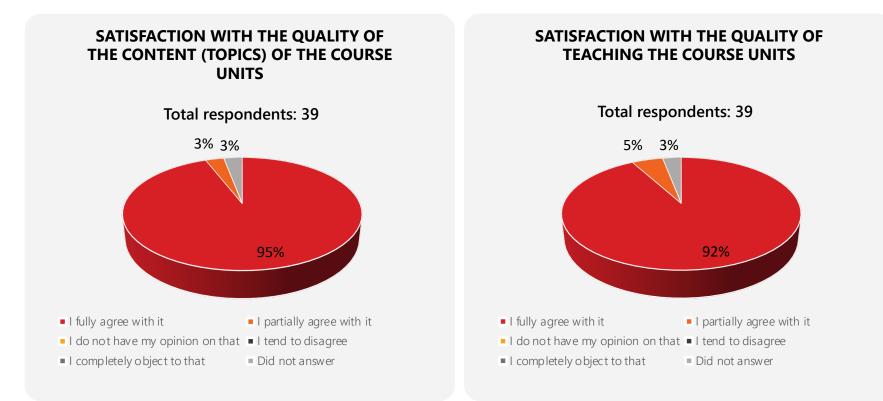

**97%** of students who responded are **highly satisfied** or **satisfied** with quality of the course units of the master's degree study programme *Field of Social Work* of the study field *Social Work*.