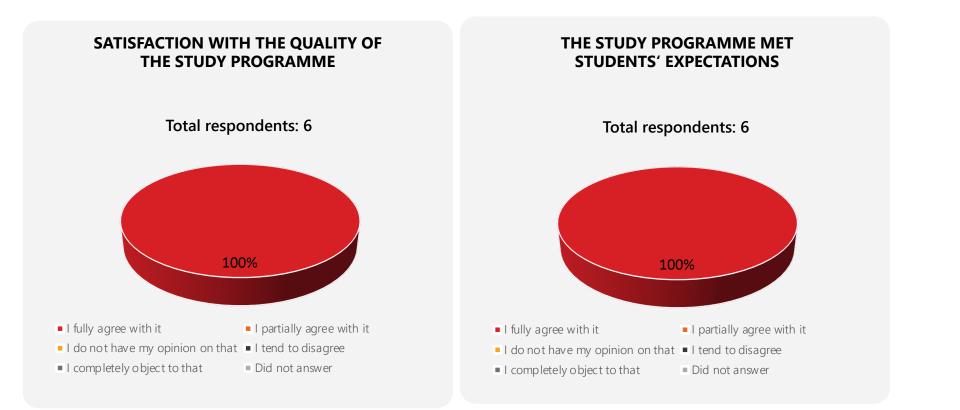

GENERAL EVALUATION OF QUALITY OF THE STUDY PROGRAMME 2021 - 2022

**100%** of students who responded are **highly satisfied** or **satisfied** with quality of the master's degree study programme *Field of Social Work* of the study field *Social Work*.