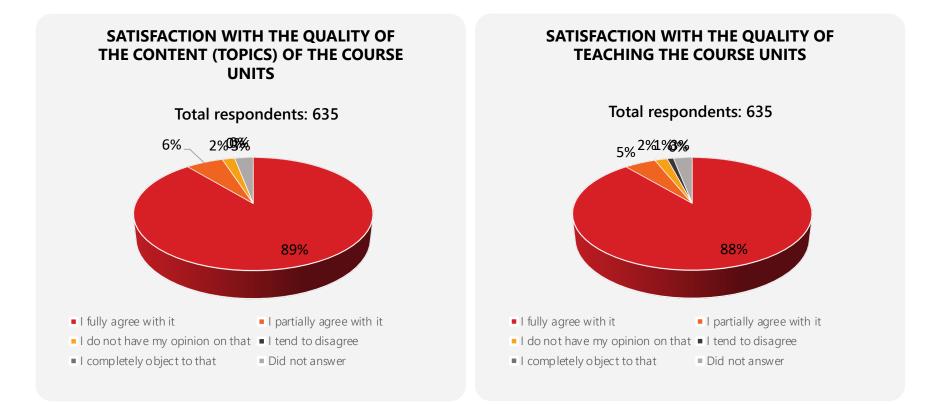

**94%** of students who responded are **highly satisfied** or **satisfied** with quality of the course units of the bachelor's degree study programme *Social Work and Legal Fundamentals* of the study field *Social Work*.