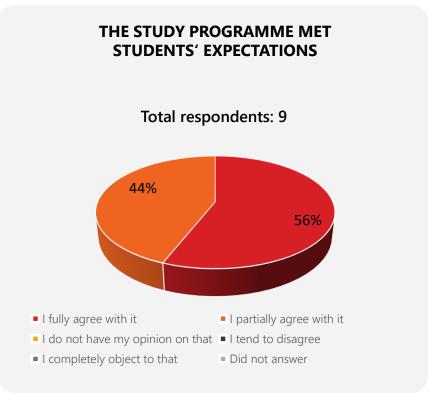

## **GENERAL EVALUATION OF QUALITY OF THE STUDY PROGRAMME** 2021 - 2022

**100%** of students who responded are **highly satisfied** or **satisfied** with quality of the master's degree study programme *Management of Tourism Sector* of the study field *Tourism and Leisure*.