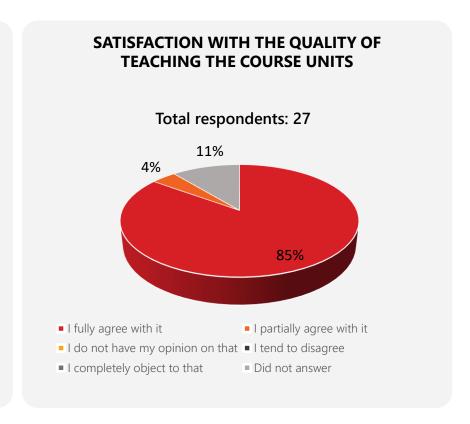

## **GENERAL EVALUATION OF QUALITY OF THE COURSE UNITS** 2021 - 2022

**89%** of students who responded are **highly satisfied** or **satisfied** with quality of the course units of the master's degree study programme *Management of Tourism Sector* of the study field *Tourism and Leisure*.