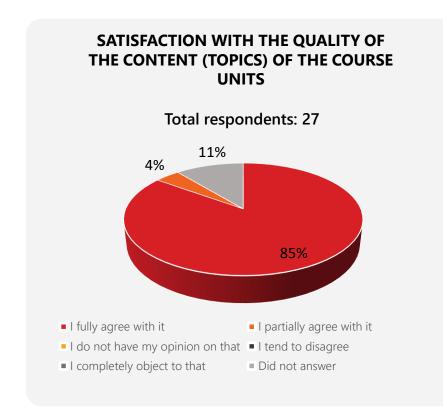

## **GENERAL EVALUATION OF QUALITY OF THE COURSE UNITS** 2021 - 2022

**89%** of students who responded are **highly satisfied** or **satisfied** with quality of the course units of the master's degree study programme *Management of Tourism Sector* of the study field *Tourism and Leisure*.