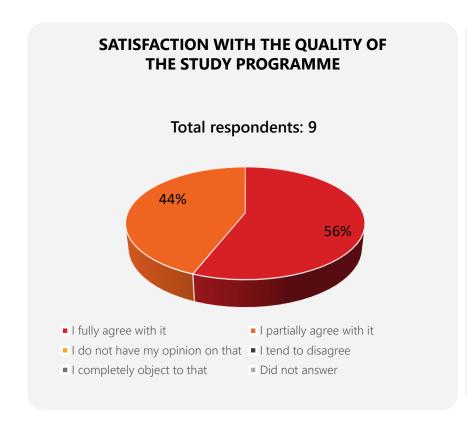

## **GENERAL EVALUATION OF QUALITY OF THE STUDY PROGRAMME** 2021 - 2022

**100%** of students who responded are **highly satisfied** or **satisfied** with quality of the master's degree study programme *Management of Tourism Sector* of the study field *Tourism and Leisure*.