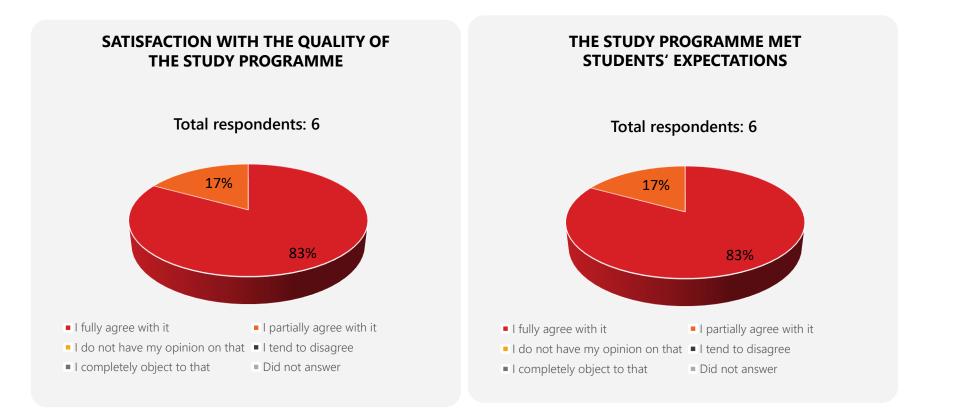

GENERAL EVALUATION OF QUALITY OF THE STUDY PROGRAMME 2021 - 2022

**100%** of students who responded are **highly satisfied** or **satisfied** with quality of the master's degree study programme *Logistics management* of the study field *Management*.