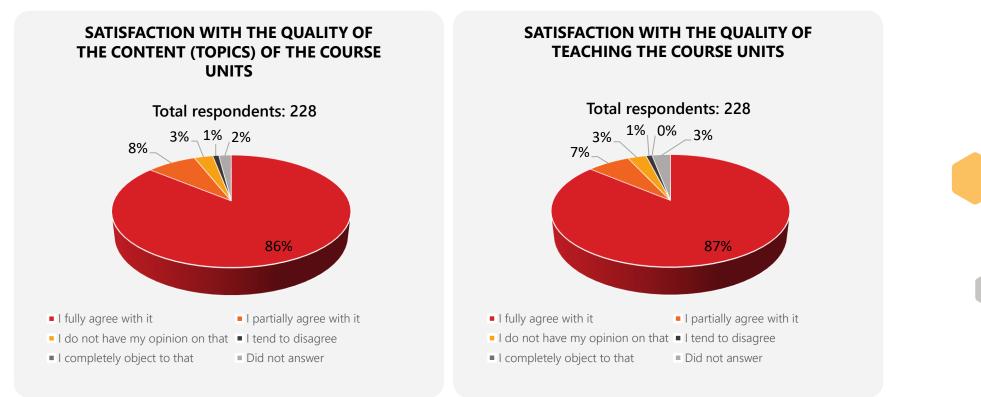

**94%** of students who responded are **highly satisfied** or **satisfied** with quality of the course units of the master's degree study programme *Logistics management* of the study field *Management*.