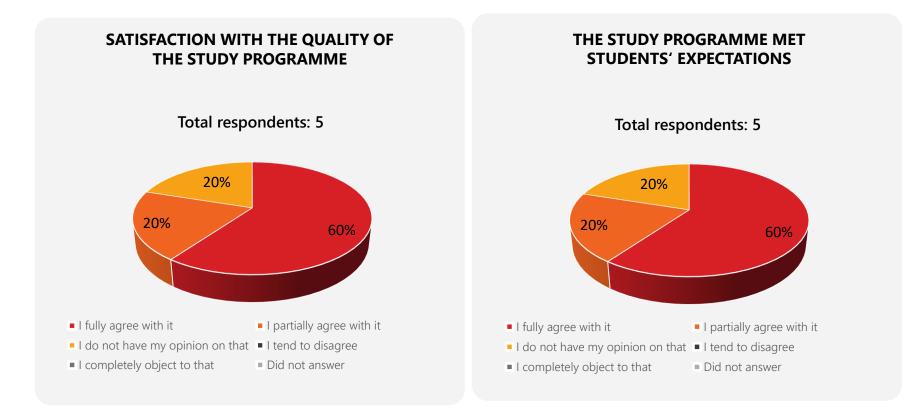

GENERAL EVALUATION OF QUALITY OF THE STUDY PROGRAMME 2021 - 2022

**80%** of students who responded are **highly satisfied** or **satisfied** with quality of the master's degree study programme *Applied Criminal Psychology* of the study field *Psychology*.