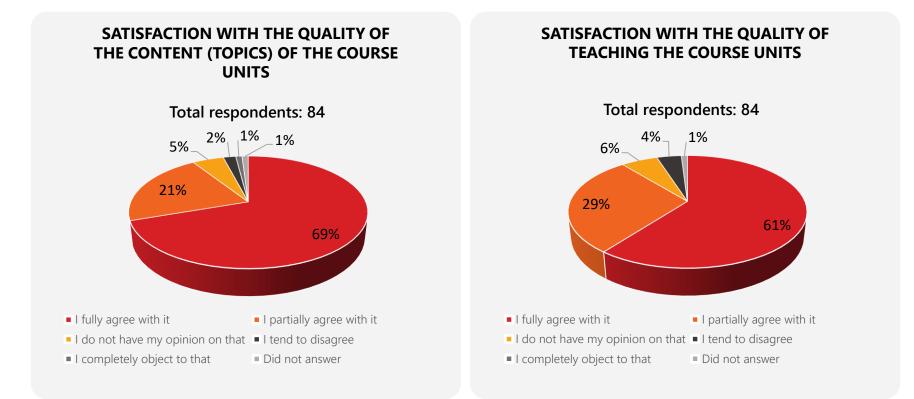

**90%** of students who responded are **highly satisfied** or **satisfied** with quality of the course units of the master's degree study programme *Applied Criminal Psychology* of the study field *Psychology*.