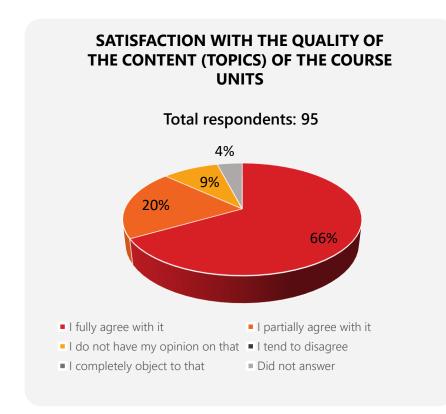

## **GENERAL EVALUATION OF QUALITY OF THE COURSE UNITS** 2021 - 2022

**86%** of students who responded are **highly satisfied** or **satisfied** with quality of the course units of the bachelor's degree study programme *Tourism Management and Heritage* of the study field *Tourism and Leisure*.