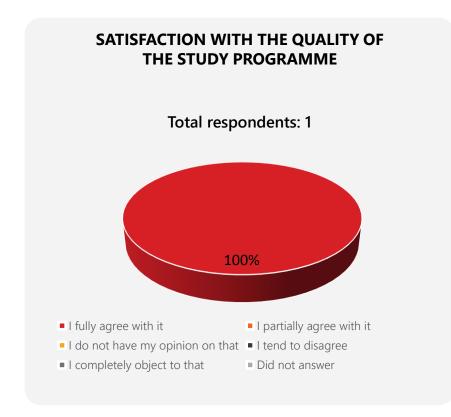

## **GENERAL EVALUATION OF QUALITY OF THE STUDY PROGRAMME** 2021 - 2022

**100%** of students who responded are **highly satisfied** or **satisfied** with quality of the bachelor's degree study programme *Tourism Management and Heritage* of the study field *Tourism and Leisure*.