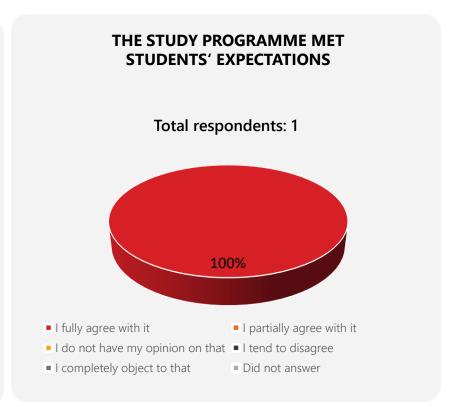

## MYKOLAS ROMERIS UNIVERSITY

Quality of the bachelor's degree study programme

Tourism Management and Heritage of the study field Tourism and

Leisure

2021 - 2022

Students' opinions presentation





## **GENERAL EVALUATION OF QUALITY OF THE COURSE UNITS** 2021 - 2022











**86%** of students who responded are **highly satisfied** or **satisfied** with quality of the course units of the bachelor's degree study programme *Tourism Management and Heritage* of the study field *Tourism and Leisure*.



## **GENERAL EVALUATION OF QUALITY OF THE STUDY PROGRAMME** 2021 - 2022











**100%** of students who responded are **highly satisfied** or **satisfied** with quality of the bachelor's degree study programme *Tourism Management and Heritage* of the study field *Tourism and Leisure*.