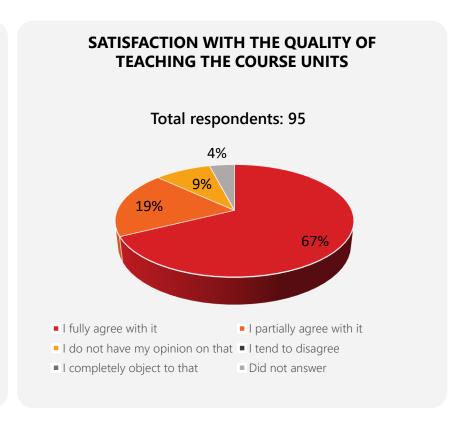

## **GENERAL EVALUATION OF QUALITY OF THE COURSE UNITS** 2021 - 2022

**86%** of students who responded are **highly satisfied** or **satisfied** with quality of the course units of the bachelor's degree study programme *Tourism Management and Heritage* of the study field *Tourism and Leisure*.