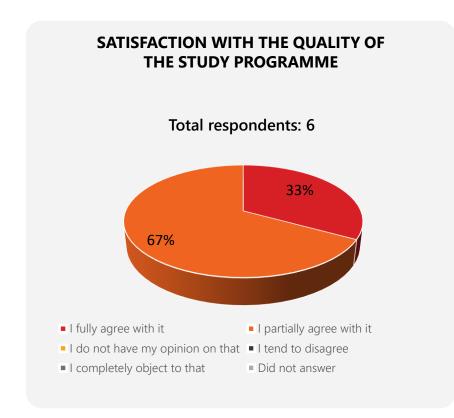

## **GENERAL EVALUATION OF QUALITY OF THE STUDY PROGRAMME** 2021 - 2022

**92%** of students who responded are **highly satisfied** or **satisfied** with quality of the bachelor's degree study programme *Psychology* of the study field *Psychology*.