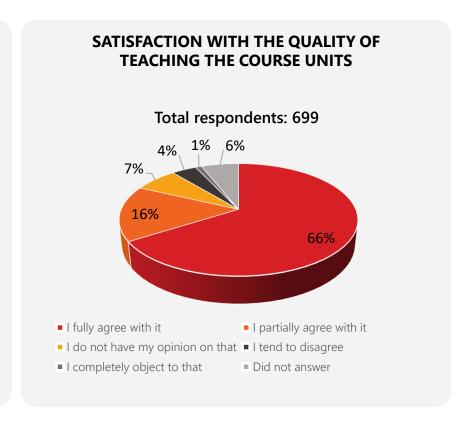

## **GENERAL EVALUATION OF QUALITY OF THE COURSE UNITS** 2021 - 2022

**82%** of students who responded are **highly satisfied** or **satisfied** with quality of the course units of the bachelor's degree study programme *Psychology* of the study field *Psychology*.