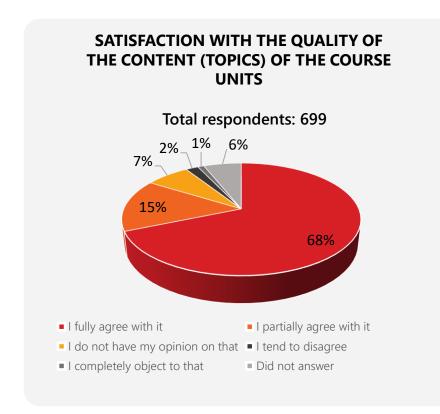

## **GENERAL EVALUATION OF QUALITY OF THE COURSE UNITS** 2021 - 2022

**82%** of students who responded are **highly satisfied** or **satisfied** with quality of the course units of the bachelor's degree study programme *Psychology* of the study field *Psychology*.