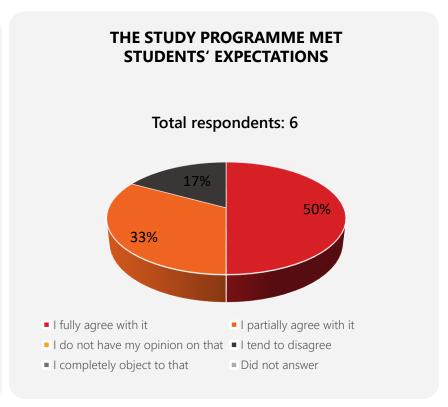

## MYKOLAS ROMERIS UNIVERSITY

Quality of the bachelor's degree study programme *Psychology* of the study field *Psychology* 

2021 - 2022

Students' opinions presentation





## **GENERAL EVALUATION OF QUALITY OF THE COURSE UNITS** 2021 - 2022











**82%** of students who responded are **highly satisfied** or **satisfied** with quality of the course units of the bachelor's degree study programme *Psychology* of the study field *Psychology*.



## **GENERAL EVALUATION OF QUALITY OF THE STUDY PROGRAMME** 2021 - 2022











**92%** of students who responded are **highly satisfied** or **satisfied** with quality of the bachelor's degree study programme *Psychology* of the study field *Psychology*.