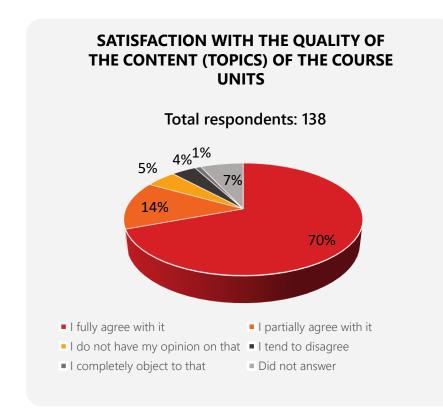

## **GENERAL EVALUATION OF QUALITY OF THE COURSE UNITS** 2021 - 2022

**83%** of students who responded are **highly satisfied** or **satisfied** with quality of the course units of the master's degree study programme *Labour Law LL.M* of the study field *Law*.