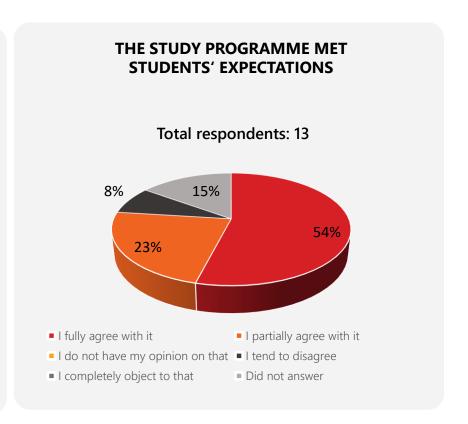

## **GENERAL EVALUATION OF QUALITY OF THE STUDY PROGRAMME** 2021 - 2022

**77%** of students who responded are **highly satisfied** or **satisfied** with quality of the master's degree study programme *Labour Law LL.M* of the study field *Law*.