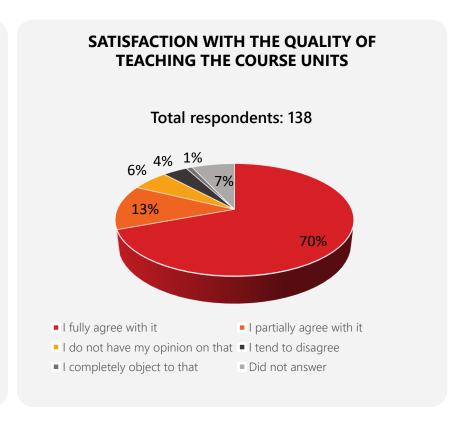

## **GENERAL EVALUATION OF QUALITY OF THE COURSE UNITS** 2021 - 2022

**83%** of students who responded are **highly satisfied** or **satisfied** with quality of the course units of the master's degree study programme *Labour Law LL.M* of the study field *Law*.