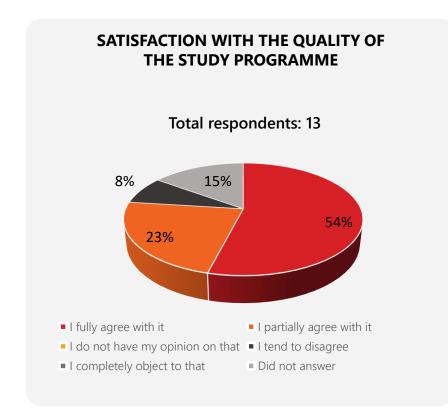

## **GENERAL EVALUATION OF QUALITY OF THE STUDY PROGRAMME** 2021 - 2022

**77%** of students who responded are **highly satisfied** or **satisfied** with quality of the master's degree study programme *Labour Law LL.M* of the study field *Law*.