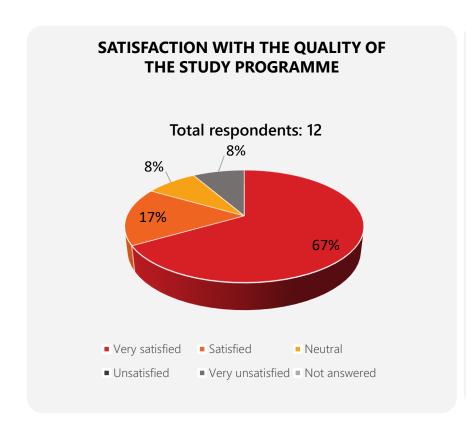

## **GENERAL EVALUATION OF QUALITY OF THE STUDY PROGRAMME** 2020 – 2021

**83%** of students who responded are **highly satisfied** or **satisfied** with quality of the master's degree study programme *Logistics Management* of the study field *Management*.