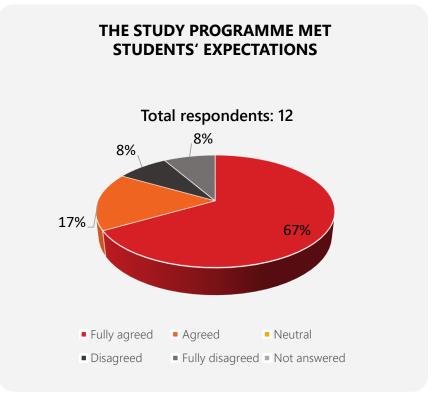

## MYKOLAS ROMERIS UNIVERSITY

Quality of the master's degree study programme

Logistics Management

of the study field Management

2020-2021

Students' opinions presentation





## **GENERAL EVALUATION OF QUALITY OF THE COURSE UNITS** 2020 – 2021











**93%** of students who responded are **highly satisfied** or **satisfied** with quality of the course units of the master's degree study programme *Logistics Management* of the study field *Management*.



## **GENERAL EVALUATION OF QUALITY OF THE STUDY PROGRAMME** 2020 – 2021











**83%** of students who responded are **highly satisfied** or **satisfied** with quality of the master's degree study programme *Logistics Management* of the study field *Management*.