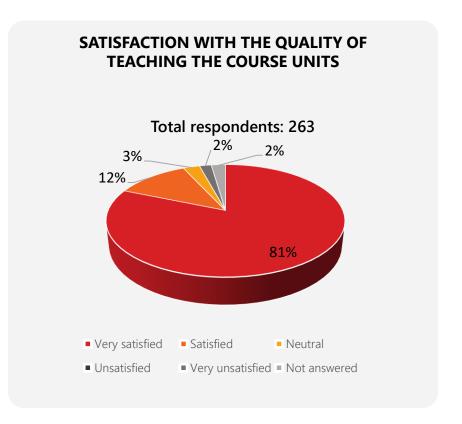

## **GENERAL EVALUATION OF QUALITY OF THE COURSE UNITS** 2020 – 2021

**93%** of students who responded are **highly satisfied** or **satisfied** with quality of the course units of the master's degree study programme *Logistics Management* of the study field *Management*.