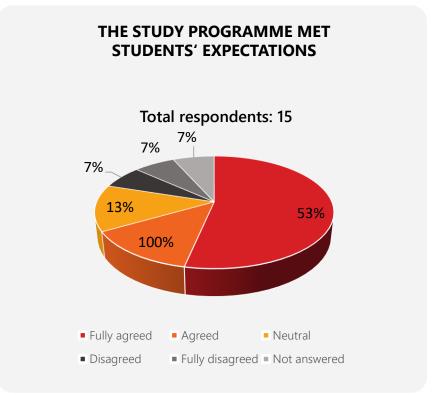

## **GENERAL EVALUATION OF QUALITY OF THE COURSE UNITS** 2020 – 2021

**85**% of students who responded are **highly satisfied** or **satisfied** with quality of the course units of the master's degree study programme *Psychology* of the study field *Psychology*.