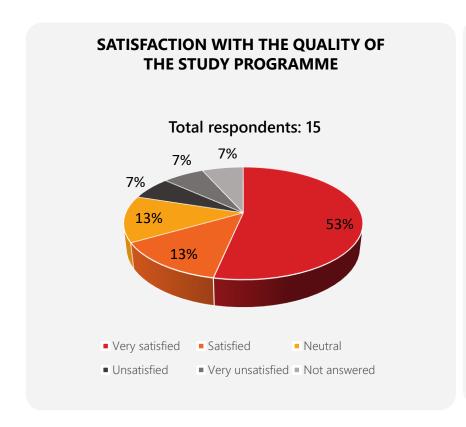

## **GENERAL EVALUATION OF QUALITY OF THE STUDY PROGRAMME** 2020 – 2021

**67%** of students who responded are **highly satisfied** or **satisfied** with quality of the bachelor's degree study programme *Psychology* of the study field *Psychology*.