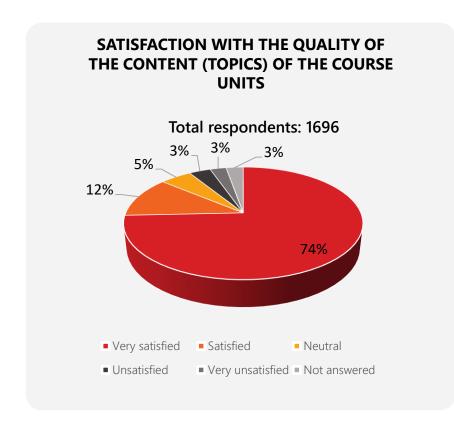

## **GENERAL EVALUATION OF QUALITY OF THE COURSE UNITS** 2020 – 2021

**85**% of students who responded are **highly satisfied** or **satisfied** with quality of the course units of the master's degree study programme *Psychology* of the study field *Psychology*.