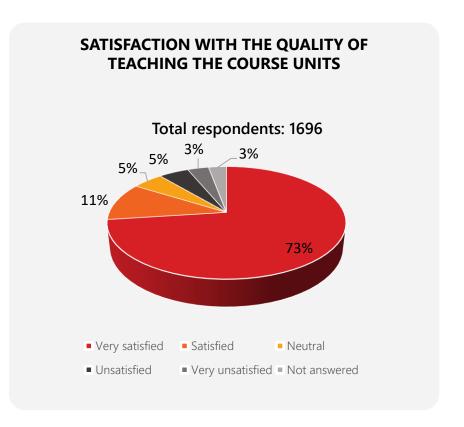

## **GENERAL EVALUATION OF QUALITY OF THE COURSE UNITS** 2020 – 2021

**85**% of students who responded are **highly satisfied** or **satisfied** with quality of the course units of the master's degree study programme *Psychology* of the study field *Psychology*.