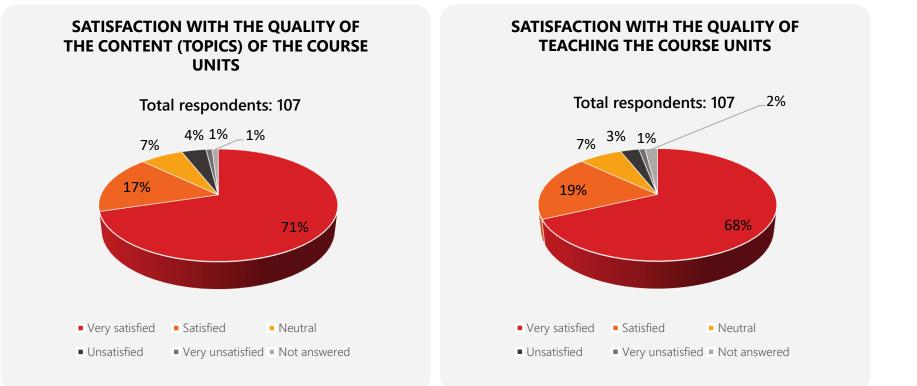

**87%** of students who responded are **highly satisfied** or **satisfied** with quality of the course units of the master's degree study programme *Management of Tourism Sector* of the study field *Tourism and Leisure*.