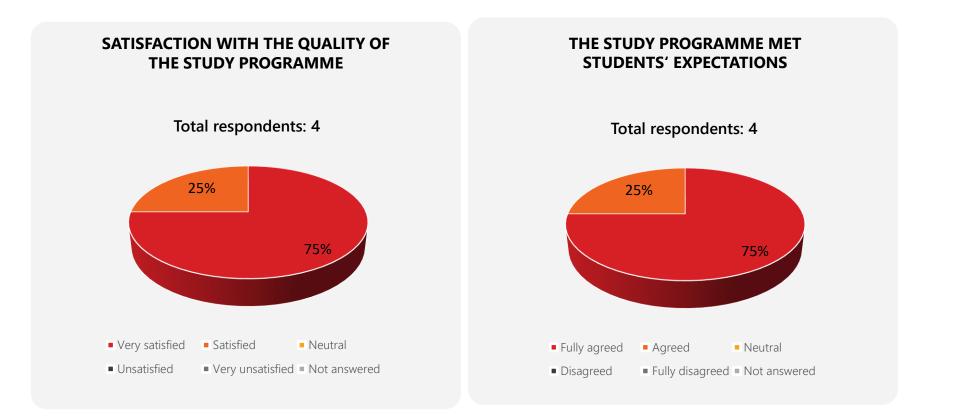

GENERAL EVALUATION OF QUALITY OF THE STUDY PROGRAMME 2020 – 2021

**100%** of students who responded are **highly satisfied** or **satisfied** with quality of the master's degree study programme *Management of Tourism Sector* of the study field *Tourism and Leisure*.